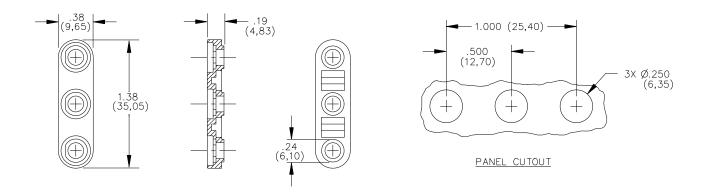

## Pomona®

Model 4614 Mounting Base, Triple Banana Jack and Binding Post, Miniature

## **ORDERING INFORMATION:** Model 4614-\*

\*=Color, -0 Black, Ordering Example: 4614-0 Model Base Color is Black Parts are packaged ten (10) per bag. For use with Models 2142, 2382, 2439, 4022 and 4773.

All dimensions are in inches. Tolerances (except noted):  $.xx = \pm .02$ " (,51 mm),  $.xxx = \pm .005$ " (,127 mm). All specifications are to the latest revisions. Specifications are subject to change without notice. Registered trademarks are the property of their respective companies. Made in USA